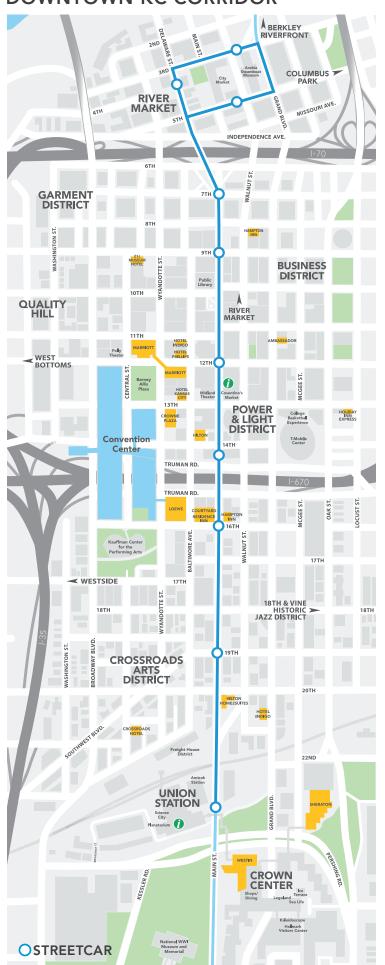

### **DOWNTOWN KC CORRIDOR**

Office | Singleton Yard 600 E 3rd St., Kansas City, Mo. 816-627-2527 kcstreetcar.org **f y o o kcstreetcar** 

Connecting you from the River Market to Union Station/Crown Center, the free KC Streetcar has 16 stops and runs 7 days a week. With streetcars arriving about every 10-12 minutes during peak hours, visitors and residents alike can easily explore Kansas City on their schedule.

### RIVER MARKET/CITY MARKET/COLUMBUS PARK

Sample cuisines from all across the world and navigate through farmers' market stalls stocked with fresh produce. This distinct, 150-year-old riverfront neighborhood is a mecca for lovers of history, local culture, unique shopping and fresh eats. Explore more along the river at kcrivermarket.com and thecitymarket.org.