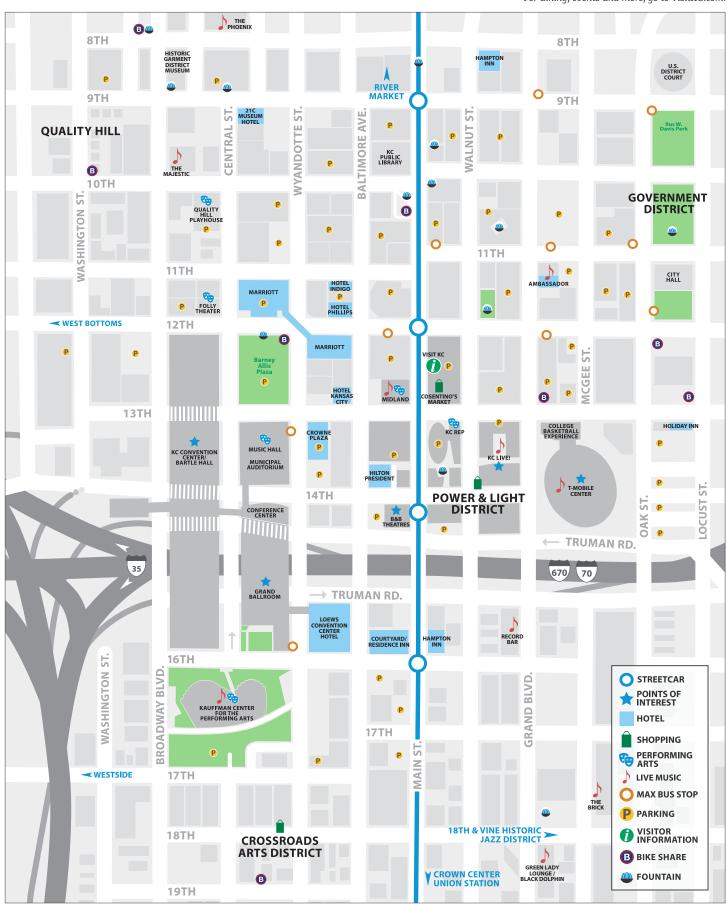

# **CENTRAL BUSINESS DISTRICT**

Burrito Brothers

Kansas City Taco Company

Welcome to one of "America's 10 Best Downtowns" (Forbes). Amid the skyscrapers and fantastic Art Deco buildings, you'll find a vibrant, new energy in the heart of the city, thanks to a 9 billion renaissance in the city's core in the last dozen years. Discover Downtown KC at downtownkc.org.

407 Main

520 Walnut

| ARENAS/VENUES                               |              |
|---------------------------------------------|--------------|
| Kansas City Convention Center               | 301 W. 13th  |
| Municipal Auditorium                        | 301 W. 13th  |
| ATTRACTIONS                                 |              |
| Historic Garment District Museum            | 801 Broadway |
| Kansas City Public Library - Central Branch | 14 W. 10th   |
| CONCERT VENUES/THEATERS                     |              |
| Folly Theater                               | 300 W. 12th  |
| Music Hall                                  | 301 W. 13th  |
| Prohibition Hall                            | 1118 McGee   |
| Quality Hill Playhouse                      | 303 W. 10th  |
| HOTELS                                      |              |
| Ambassador Hotel                            | 1111 Grand   |
| Comfort Inn and Suites                      | 770 Admiral  |
| Crowne Plaza Downtown                       | 1301 Wyandot |
| Holiday Inn Express Kansas City Downtown    | 417 E. 13th  |
|                                             |              |

#### Hotel Indigo Kansas City Downtown 101 W. 11th Hotel Kansas City 1228 Baltimore Hotel Phillips 106 W. 12th Kansas City Marriott Downtown 200 W. 12th 21c Museum Hotel 219 W. 9th

| RESTAURANTS/DRINKS                             |                |
|------------------------------------------------|----------------|
| The American Reserve Bar & Grille (Ambassador) | 1111 Grand     |
| Charisse                                       | 1006 Walnut    |
| Dot Boss (Hotel Indigo)                        | 101 W. 11th    |
| The Homesteader Café                           | 100 E. 7th     |
| MetropolitanKC (Marriott)                      | 200 W. 12th    |
| Off Broadway Café                              | 330 W. 9th     |
| The Savoy at 21c                               | 219 W. 9th     |
| The Town Company (Hotel Kansas City)           | 1228 Baltimore |
| Streetside Café                                | 210 W. 10th    |
| Bar & Grill                                    |                |
| 1 1 2 D: D 1                                   | 02014/         |

## **KANSAS CITY POWER & LIGHT DISTRICT**

"Thriving" doesn't quite capture the energy exuded by this appropriately-named district. Located in the heart of Downtown, Power & Light District generates buzz all across town with citywide watch parties, huge concerts, fashionable shopping and great food and drinks. Light up your visit to Downtown at powerandlightdistrict.com.

### **CROSSROADS ARTS DISTRICT**

Enjoy the heart of Kansas City's robust arts scene. More than 150 art galleries and studios, and a hip, eclectic dining and shopping destination, the Crossroads is home to First Fridays — one of the nation's leading arts walks. Experience music, opera, theater, dance and more at the Kauffman Center for the Performing Arts. Explore more at kccrossroads.org.