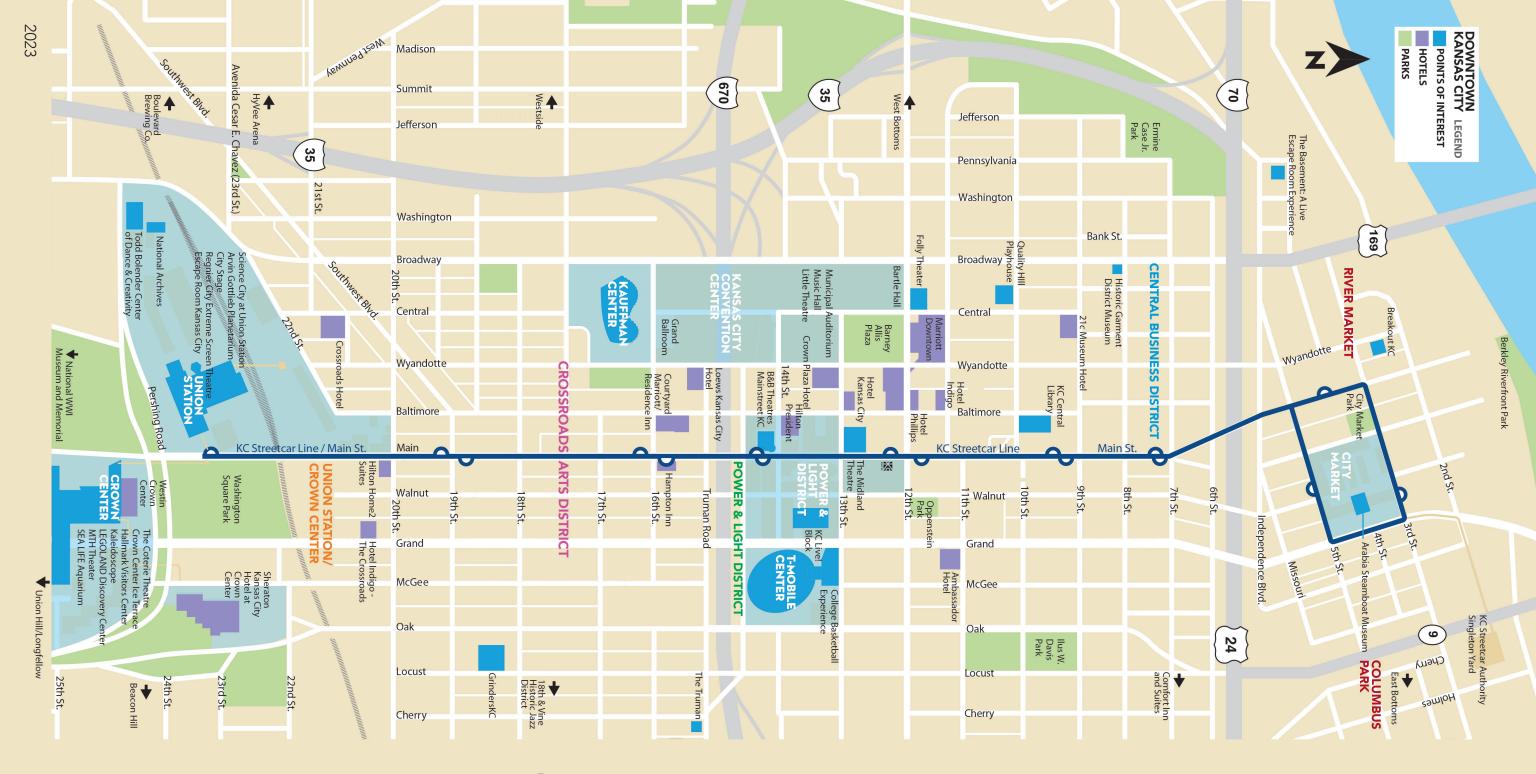

# WELCOME TO DOWNTOWN KANSAS CITY, MISSOURI

### RIVER MARKET/CITY MARKET/COLUMBUS PARK

Sample cuisines from all across the world and navigate through farmers' market stalls stocked with fresh produce. This distinct, 150-year-old riverfront neighborhood is a mecca for lovers of history, local culture, unique shopping and fresh eats. Explore more along the river at kcrivermarket.com and thecitymarket.org.

# **CENTRAL BUSINESS DISTRICT**

Burrito Brothers

Kansas City Taco Company

Welcome to one of "America's 10 Best Downtowns" (Forbes). Amid the skyscrapers and fantastic Art Deco buildings, you'll find a vibrant, new energy in the heart of the city, thanks to a 9 billion renaissance in the city's core in the last dozen years. Discover Downtown KC at downtownkc.org.

## **KANSAS CITY POWER & LIGHT DISTRICT**

"Thriving" doesn't quite capture the energy exuded by this appropriately-named district. Located in the heart of Downtown, Power & Light District generates buzz all across town with citywide watch parties, huge concerts, fashionable shopping and great food and drinks. Light up your visit to Downtown at powerandlightdistrict.com.

### **CROSSROADS ARTS DISTRICT**

Enjoy the heart of Kansas City's robust arts scene. More than 150 art galleries and studios, and a hip, eclectic dining and shopping destination, the Crossroads is home to First Fridays — one of the nation's leading arts walks. Experience music, opera, theater, dance and more at the Kauffman Center for the Performing Arts. Explore more at kccrossroads.org.

vn area where family fun reigns supreme. In Crown you'll find live theater, the Hallmark Visitors Center, SEA LIFE Aquarium and LEGOLAND® Discovery Center. Next door is Union Station, KC's historic train station and now home to a children's science center, touring exhibits and more. To the south is The National WWI Museum and Memorial, the country's only museum dedicated to the Great War. Learn more at crowncenter.com, unionstation.org and