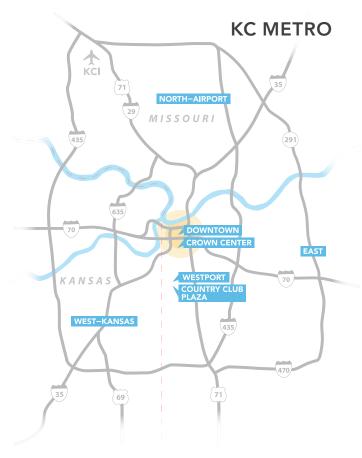

# **DOWNTOWN**

## Convention & Entertainment District



For dining, events and more, go to VisitKC.com.



### **DOWNTOWN KC CORRIDOR**











# WELCOME TO DOWNTOWN KANSAS CITY, MISSOURI

# OTHER DOWNTOWN NEIGHORHOODS These areas are not featured on the map.

325 E. 31st

3001 Mair

810 E. 31st

2601 Holmes

2801 Holmes

UNION HILL/LONGFELLOW/BEACON HILL **ATTRACTIONS** Ludo's Shuffleboards HOTEL Fairfield Inn **RESTAURANTS/DRINKS** Kitty's Café Succotash You Say Tomato Bar & Grill Brick House KC Cliff's Taphouse Tower Tavern Coffee, Tea, Bakery or Ice Cream Filling Station Love is Key Made in KC Cafe Soulcentricitea Vested Coffee Deli/Sandwiche The Combine

Thelma's Box Lunch International The Antler Room Ruby Jean's Juicery Mexican/Latin Barrio Taqueria (coming soon) Teocali Mexican Restaurant & Cantina Vegan/Vegetarian The Fix KC

WESTSIDE/SOUTHWEST BOULEVARD RESTAURANTS/DRINKS

Blue Bird Bistro Fox and Pearl The Mixing Bo